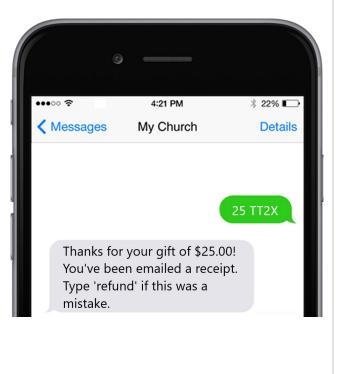

## **TEXT TO GIVE**

If you would like to make a donation by text, simply text an amount plus **"TT2X" to (573) 240-8447.** If this is your first time giving to the church by text, you will be provided a link for quick account setup.

Text an amount + "TT2X" to

(573) 240-8447